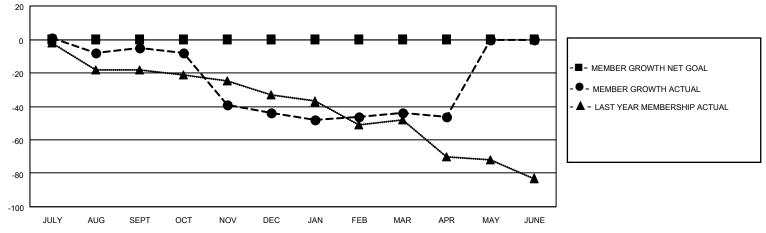

## GOALS AND ACTUAL MEMBERS CUMULATIVE

| DROPPED CLUBS: 1 |    | 21 CLUBS OF 31 ADDED 1 OR<br>MORE NEW MEMBERS | GENDER DISTRIBUTION                |              |  |
|------------------|----|-----------------------------------------------|------------------------------------|--------------|--|
|                  |    | MORE NEW MEMBERS                              | MALE                               | 399 (66.61%) |  |
|                  |    |                                               | FEMALE                             | 200 (33.39%) |  |
| DROPPED MEMBERS  |    |                                               | NON BINARY                         | 0 (0.00%)    |  |
|                  | •  |                                               | PREFER NOT TO ANSWER               | 0 (0.00%)    |  |
| DECEASED         | 8  |                                               |                                    |              |  |
| CLUB CANCELLED   | 0  | CLICK HERE FOR CUMULATIVE                     | TOTAL FAMILY UNIT MEMBERS          | 65           |  |
| OTHER            | 81 | MEMBERSHIP DATA                               |                                    |              |  |
| TOTAL            | 89 |                                               | FAMILY MEMBERS PAYING HALF DUES 33 |              |  |
|                  |    |                                               |                                    |              |  |